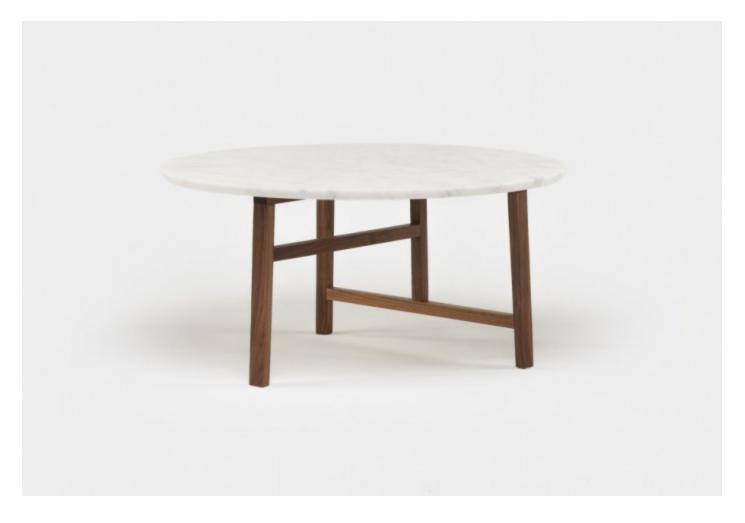

### BY DE LA ESPADA

The tables stand on three legs, with each leg attached to another leg with an intermediate horizontal substructure. The tables express a purity of form and material, with the unexpected design focus under the table, where an intricately composed lattice work brings a hidden elegance to the otherwise simple and unassuming table ensemble.