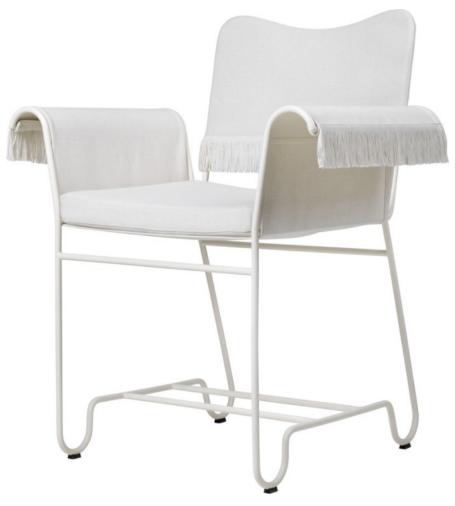

## TROPIQUE DINING CHAIR

### BY GUBI

Combining material simplicity with a decadent aesthetic, Tropique comprises two dining chairs and a dining table. The frame of each piece is made from stainless steel rods, incorporating a distinctive statement curve at the feet – a signature of Matégot's style and a feature that unites the collection into a clear and cohesive whole.

### **Material Options**

Upholstered in a selection of Gubi Outdoor options. Base is available in black or matte white. The chair is available with or without fringe.