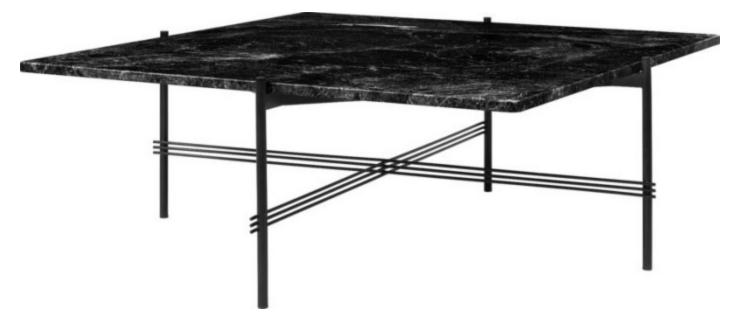

### BY <u>GUBI</u>

The TS Coffee Table creates a sophisticated and sculptural aesthetics for any room with its characteristic slender legs, beautifully crossing details and contrasting solid table top.

Designed by GamFratesi for the renowned restaurant The Standard in Copenhagen, where not only its name got its inspiration but also aesthetics and material choices were found.

### **Material Options**

Black Marble table top White Marble table top Grey Marble table top Black base