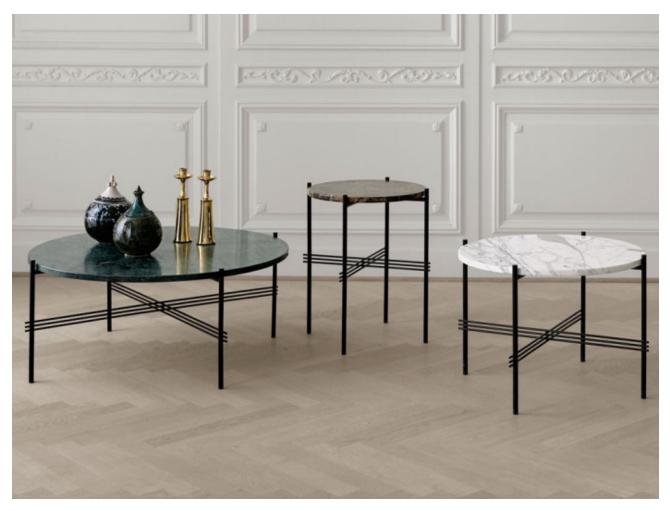

# TS COFFEE TABLE - ROUND

## BY <u>GUBI</u>

The TS Coffee Table creates a sophisticated and sculptural aesthetics for any room with its characteristic slender legs, beautifully crossing details and contrasting solid table top.

Designed by GamFratesi for the renowned restaurant The Standard in Copenhagen, where not only its name got its inspiration but also aesthetics and material choices were found.

## **Material Options**

Marble Black table top Marble White table top Marble Green table top Marble Brown table top Brass base Black base