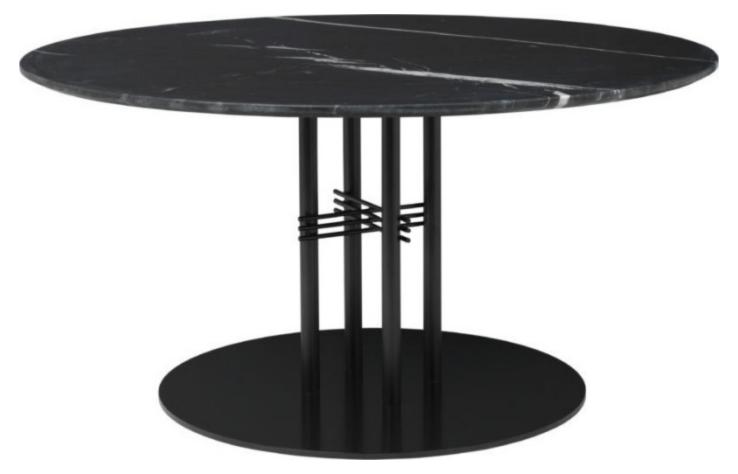

# TS COLUMN - LOUNGE TABLE

## BY <u>GUBI</u>

With TS Collection, the design duo GamFratesi has proven that a strong design idea can hold a wealth of development possibilities. GUBI is proud to present its latest additions - the TS Column Bar Table, Dining Table and Lounge Table.

The TS Column Table is with its characteristic slender metal legs and crossing detailing, unified to a centred column, a decorative table specifically designed for the outstanding restaurant Flora Danica at Maison du Danemark in Paris. As this magnificent space, the table represents Scandinavian minimalism with global gracefulness. The TS Column Table sets the frames for intimate dining, socialisation and moody atmosphere where focus is put on authentic material choices and well-performed craftsmanship.

### Dimensions

Lounge height: 600 mm Width: 600-1500mm (Depending on table top) Table top diameter: 600-1500 mm Table top thickness: 20 mm Leg diameter: 30 mm