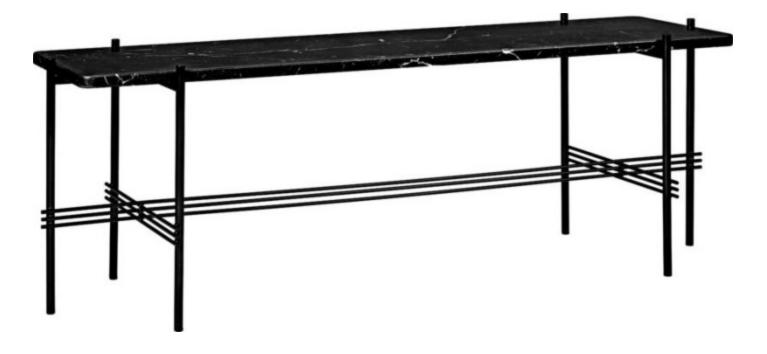

#### BY GUBI

The TS Console creates a sophisticated and sculptural aesthetics for any room with its characteristic slender legs, beautifully crossing details and contrasting solid table top. The rectangular console serves equally well as a storage unit, serving station or media console, featuring either one or two table tops.

#### **Dimensions**

Height: 730 mm Length: 1250 mm Width: 348 mm

Table top L X W: 1200 X 300 mm Table top thickness: 20 mm Leg diameter: 14 mm