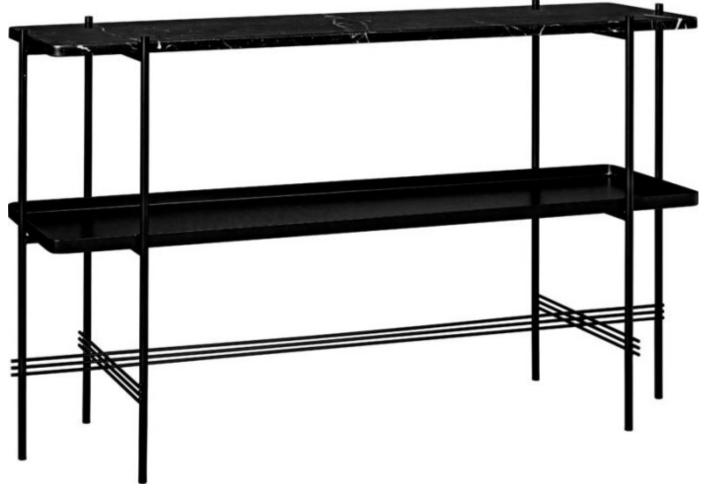

# TS CONSOLE - 2 RACK WITH TRAY

## BY <u>GUBI</u>

The TS Console creates a sophisticated and sculptural aesthetics for any room with its characteristic slender legs, beautifully crossing details and contrasting solid table top. The rectangular console serves equally well as a storage unit, serving station or media console, featuring either one or two table tops.

#### **Dimensions**

Height: 730 mm Length: 1250 mm Width: 348 mm Table top L X W : 1200 X 300 mm Table top thickness: 20 mm Leg diameter: 14 mm

### **Material Options**

Marble Black top Marble White top Marble Green top Black Base