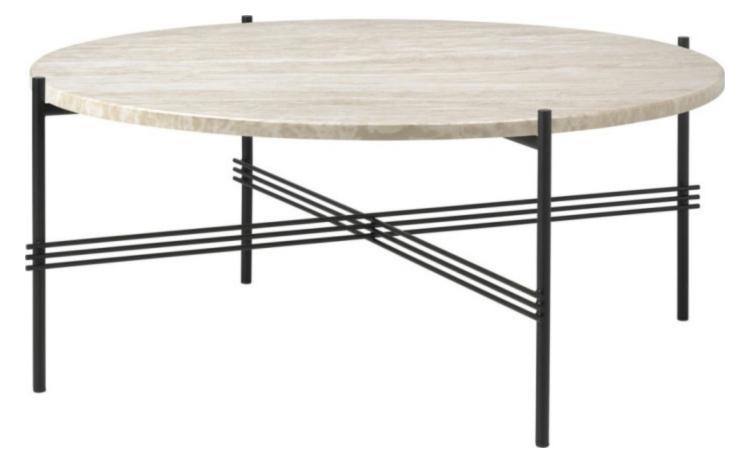

#### BY <u>GUBI</u>

The TS Collection is already well known and appreciated among design lovers for its ability to suit any interior and setting. Now, the black-based TS Side and Coffee Tables are getting the outdoor treatment. The luxurious tabletops, in beautifully veined white travertine, complement the sharp, geometric bases in powder-coated stainless steel, and enable the collection's stylish interior aesthetic to cross the threshold into the open air.

#### Dimensions

Coffee Table: WIDTH 85.2 cm / 33.5 in HEIGHT 35 cm / 13.78 in TABLE TOP THICKNESS 2 cm / 0.8 in Side Table: WIDTH 45.2 cm / 17.8 in DEPTH 45.2 cm / 17.8 in HEIGHT 51 cm / 20.1 in TABLE TOP THICKNESS 2 cm / 0.8 in

### **Material Options**

Travertine Top/Black Base