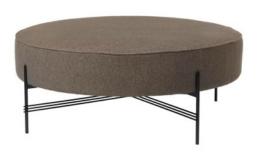

## TS POUFFE ROUND

## BY GUBI

Celebrating great functionality with comfort, the TS Pouf in three sizes makes a versatile addition to any living area. The smaller size becomes handy to move around wherever an informal seat is needed, while the larger ones take on their full impact. The exclusive TS Pouf echoes the aesthetics of the TS Collection of slender metal legs and decorative detailing, originally made for the coffee tables to the restaurant The Standard in Copenhagen. In addition, the organic shape is emphasized with a decorative piping, known from other designs by GamFratesi.

## **Dimensions**

55 cm Diameter: Height: 420 mm Width: 600 mm

Upholstery diameter: 550 mm Upholstery height: 200 mm Frame height: 300 mm Leg diameter: 14 mm 105 cm Diameter: Height: 420 mm Width: 1100 mm

Upholstery diameter: 1050 mm Upholstery height: 200 mm Frame height: 300 mm Leg diameter: 14 mm

## **Material Options**

Black painted frame Upholstered in fabric/leather