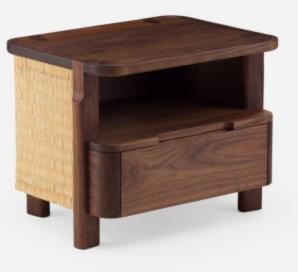

## BY <u>DE LA ESPADA</u>

Crafted from solid timber and junco, the Twenty-Five Bedside Chest is the perfect companion for the Twenty-Five Bed. The side panels are woven on a loom at the historic Portuguese basket-making workshop Toino Abel before being applied to the beautifully detailed solid timber frame.

Offering generous yet compact storage with cable management, the bedside chest has one shelf and one soft-close drawer. The drawer front features a recessed handle on top and bottom, hidden from view, to allow easy access to the drawer contents both when in and out of bed.

Thoughtful detailing includes using magnets to hold the woven panels in place to allow easy access to the cable management compartment, the recess in the tabletop serving to prevent items from rolling off, and the understated yet complex joint where the leg meets the top.