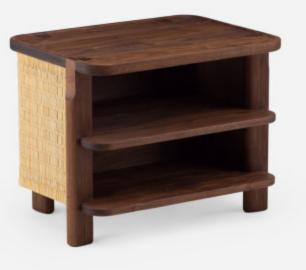

## BY <u>DE LA ESPADA</u>

Crafted from solid timber and junco, the Twenty-Five Bedside Table is the perfect companion for the Twenty-Five Bed. The side panels are woven on a loom at the historic Portuguese basket-making workshop Toino Abel before being applied to the beautifully detailed solid timber frame.

This two-shelf bedside offers generous yet compact storage with cable management.

Thoughtful detailing includes using magnets to hold the woven panels in place to allow easy access to the cable management compartment, the recess in the tabletop serving to prevent items from rolling off, and the understated yet complex joint where the leg meets the top.

#### **Material Options**

W62 x D46 x H48 cm W24 2/5" x D18 1/8 x H19 " Available in black walnut, white oak, or ash in a range of finishes and junco