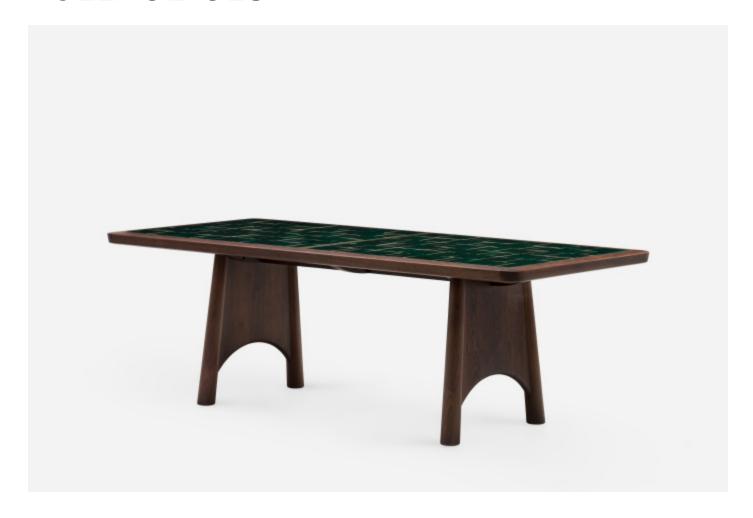

### BY DE LA ESPADA

Twenty-Five is a solid wood dining table inspired by the structure of bridges and their arches, with a tabletop featuring handmade Portuguese tiles from Sintra. The design reflects mid-century Scandinavian, French and Portuguese influences in an understated form with a material combination that is both beautiful and high performing.

#### **Dimensions**

681S W222 × D99.5 × H74cm W87 2/5 × D39 1/5 × H29 1/8 " 681M W273.5 × D99.5 × H74cm W107 3/4 × D39 1/5 × H29 1/8 " 681L W324.5 × D99.5 × H74cm W127 3/4 × D39 1/5 × H29 1/8 "

### **Material Options**

Available in black walnut, white oak, or ash in a range of finishes, and handmade Portuguese tiles