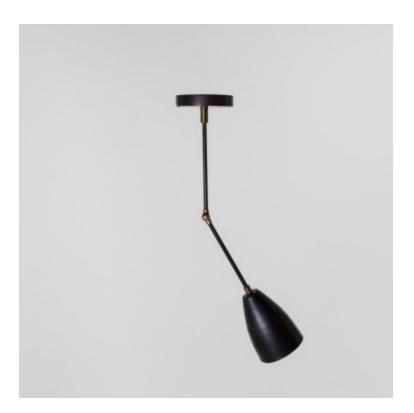

# TWIG 1

## **BY APPARATUS**

The Twig Series features articulating elbows and brass shades create a sophisticated armature that emits soft pools of light. A modern solution for adjustable, directional lighting. Customizable lengths and configurations. Available solid or two toned.

#### **Dimensions**

24" Height.