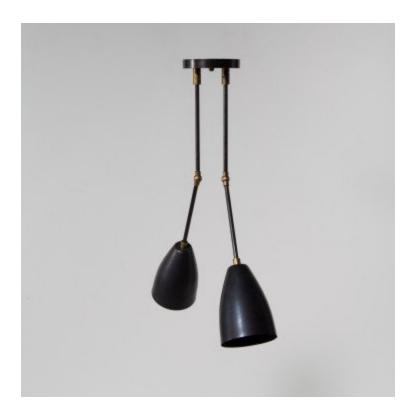

## **BY APPARATUS STUDIO**

The Twig Series features articulating elbows and brass shades create a sophisticated armature that emits soft pools of light. A modern solution for adjustable, directional lighting. Customizable lengths and configurations. Available solid or two toned.