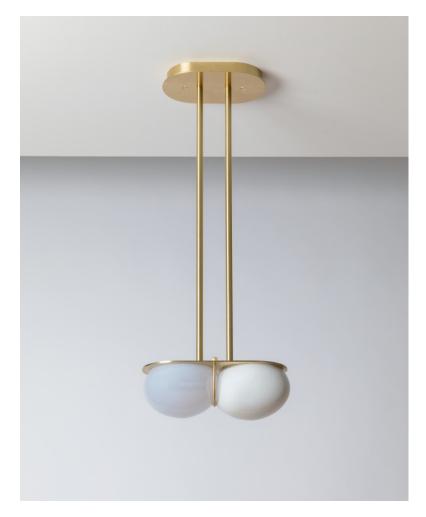

## TWIN 4.0 MADE BY BY SKLO

A two-tone diffuser of handblown Czech glass made up of two flattened spherical shapes in two colors which are melded together while hot on the glass blower's pipe. The glass is held to a solid brass canopy by a brass band that sits at the "waist" between the two spheres. Each sphere is lit from within by its own bulb, one in each sphere. Suspended on two rigid brass tube stems from a canopy whose shape mimics the geometry of the pendant itself. All glass dimensions are approximate – handblown glass dimensions vary by nature and intent. Made in the Czech Republic.