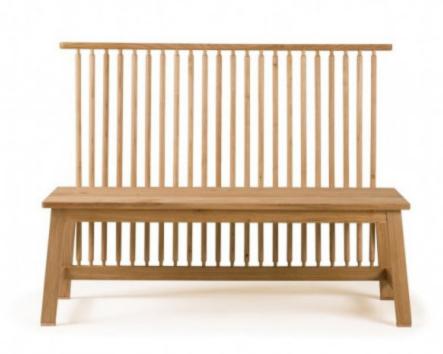

## TWO SEATER BENCH WITH BACK

## BY DE LA ESPADA

Part of Studioilse's Seating for Eating collective, Two Seater Bench with Back offers compact proportions ideal for a residential environment. Reassuringly familiar but carefully detailed. Optional upholstered pad softens the seating area. Furniture that you can sit on together, but that still leaves room for the individual.

# overall W51 $1/2 \times D19 1/3 \times H38$ ", seat W49 $2/3 \times D15 1/3$ Available in American black walnut, American white oak, or $\times H16 7/8$ " European Ash in a range of finishes. Copper feet. Optional

### **Material Options**

Available in American black walnut, American white oak, or European Ash in a range of finishes. Copper feet. Optional upholstered pad available separately. NOTE: Two holes spaced lengthwise across the centre of the seat allow a seat pad to be secured. The bench can be ordered with or without these holes.