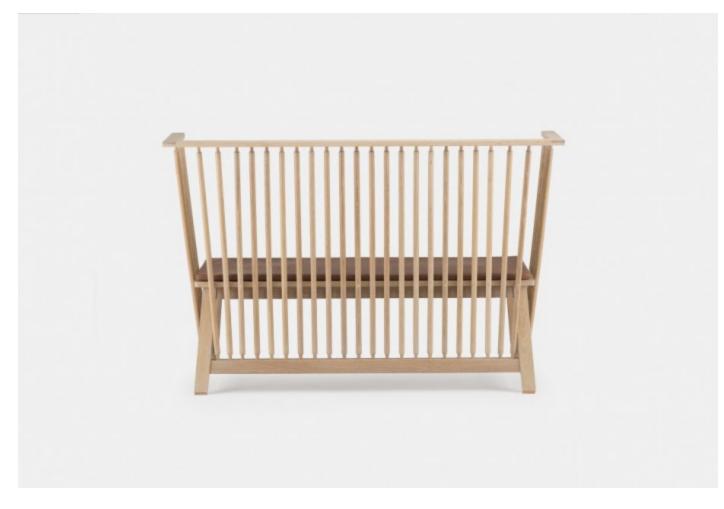

# TWO SEATER LOW SETTLE

## BY <u>DE LA ESPADA</u>

Part of Studioilse's Seating for Eating collective, Two Seater Low Settle offers compact proportions ideal for a residential environment. Reassuringly familiar but carefully detailed. Optional upholstered pad softens the seating area. Furniture that you can sit on together, but that still leaves room for the individual.

### Dimensions

overall W56 1/2 × D20 × H37 4/5 ", seat W50 × D16 1/8 × H17 "