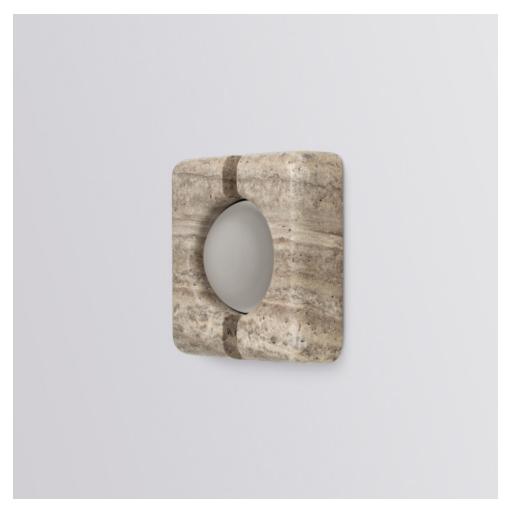

# <u>ULAH</u> made by by riloh

Simple stone and glass wall sconce

#### **Dimensions**

10"x10"

## **Material Options**

Stone: Travertine or viola marble 6 watt
Standard Finishes: Brass, Pewter, Matte
Black, Matte White LED Onboa
Premium 1: Aged Brass, August Brass,
Black Brass, Aged Pewter to 27 years
Premium 2: Brushed Nickel, Two-Tone Finish Product is

Glass: Clear, Frosted