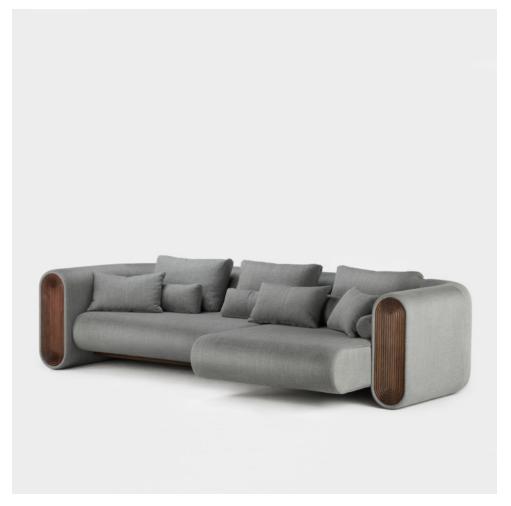

# HOLLACE CLUNY

## **UNION CORNER SOFA**

### MADE BY BY DE LA ESPADA

Union sofa is made of tactile, natural materials, making use of traditional craft techniques alongside modern technology. This striking and unconventional sofa features curved angles and subtle design details throughout.

#### **Dimensions**

W 114.5" x H 27.1" Chaise length: 63.3" Seat height: 15.3" Seat depth: 27.3"

### **Material Options**

Available in American black walnut, American white oak, or European Ash in a range of finishes, and a range of fabrics. All ten scatter cushions pictured are included with the sofa.