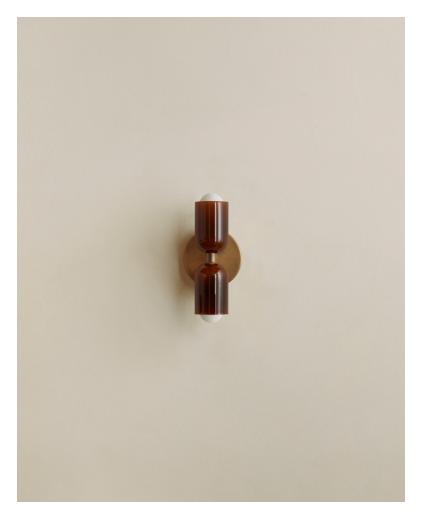

## **UP DOWN GLASS SCONCE**

### BY IN COMMON WITH

Our single most customizable silhouette, with shades rendered in hand-blown glass that emits a warm, ambient glow. Designed to be adapted, the Glass Up Down Sconce comes fitted with machined metal hardware in your choice of finish.

#### **Dimensions**

10 in H (bulb to bulb) x 4.5 in D Please click here for more detailed information on the Chromatic glass option.

Please click here for more detailed information on the standard glass option.