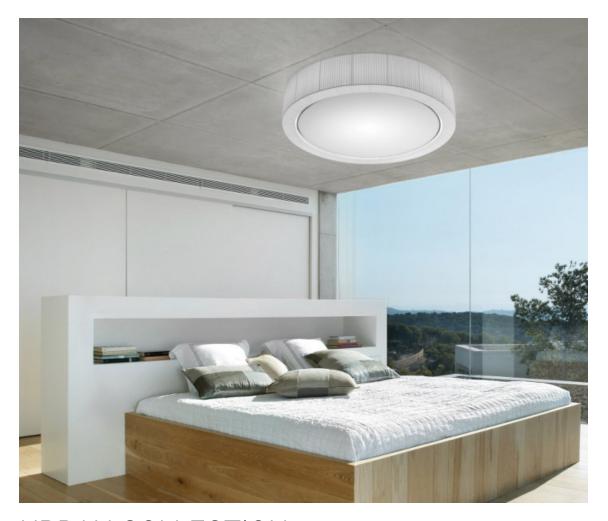

## **BY BOVER**

The URBAN collection offers ambient light through its handmade ribbon shade and the methacrylate diffuser; bringing warmth and timelessness to both residential and commercial environments.

The Urban collection is part of the BOVER product line usually used in the Contract/Hospitality sector but also created for the Residential market. The metallic ring which holds the bottom of the structure, functions as well as a decorative element of the large light diffuser. The light emitted by this lamp, as the major part of BOVER luminaires, is warm and cozy.