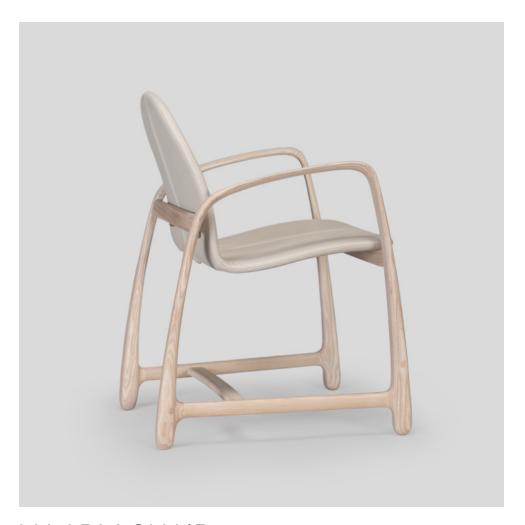

# V4 ARM CHAIR

### **BY SKRAM**

Skram debuts a striking new armchair, called the V4. Evocative of traditions of Scandinavian craft, the new design is a prime example of the N.C.-based brand's mission to deliver refined design and heirloom workmanship without compromise.

### **Material Options**

The V4 Armchair features a three-dimensional seat—upholstered in leather or COM fabrics—that mates effortlessly with a sinuous solid timber frame available in natural Walnut or various Ash finishes.