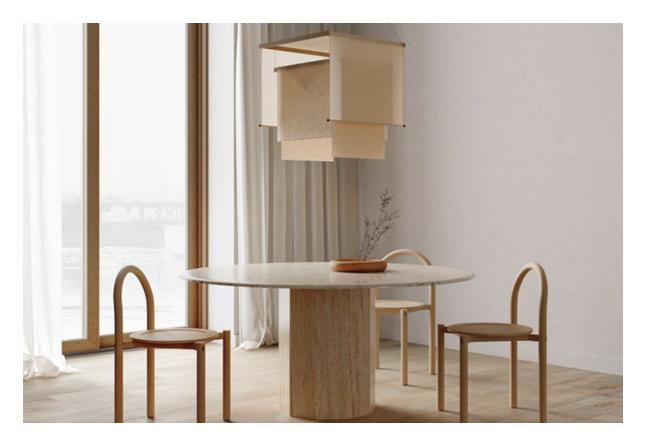

## **BY LADIES AND GENTLEMEN STUDIO**

Veil employs a series of textile panels delicately draped over an elemental wooded framework - setting up a series of collaged soft textures and forms. When illuminated, a concealed internal light source further articulates this dynamic interplay through shadows, highlights, and diffusion. This complex effect achieved by simple means reflects L&G's desire to expose the genuine richness imbued in honest, natural materials. The studio views this as a means for nudging the definition of elevated design towards a more nuanced, mindful, and sensitive approach to craft and formgiving.

#### **Dimensions**

Square Pendant: 23" x 23" x 39", Tall Pendant: 15" x 15" x 57"

#### **Material Options**

Ash, Linen, Silk, Cotton, Steel, Acrylic, Brass