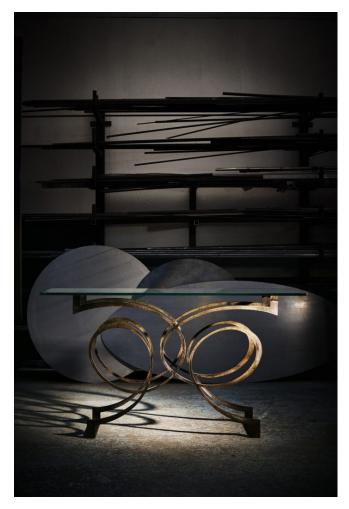

#### **BY TOM FAULKNER**

This is a wonderful table made from flowing, organic loops of steel. It is available in three standard sizes, but can be tailor made to bespoke sizes too. It comes with 15mm thick glass or marble and is available in a selection of our standard and specialist finishes.