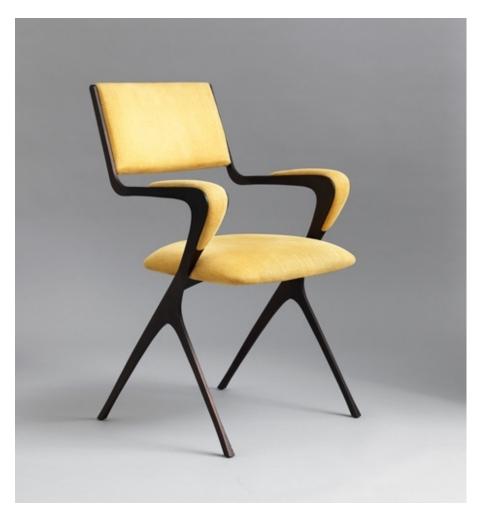

# VIENNA CARVER CHAIR

## **BY TOM FAULKNER**

The Vienna chair combines elegant Art Nouveau inspired curves with a mid Century Modernist aesthetic. It is beautifully proportioned with a dynamic silhouette, and it is wonderfully comfortable. The legs are water cut from steel plate, providing a strength that belies the chair's delicate design.

### **Dimensions**

Back Height: 90cm / 35" Seat Height: 49cm / 19" Seat Depth: 43cm / 17" Width: 57cm / 22"