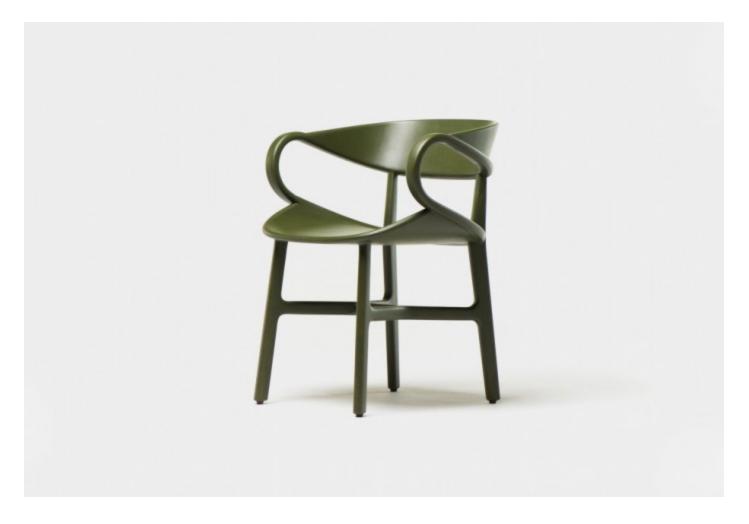

### BY DE LA ESPADA

Vivien is a sculptural solid wood chair featuring complex curves and traditional joinery. Crafted using a combination of technology and hand work, large sections of solid wood are machined on a CNC, with additional carving, assembly and finishing all performed by hand. A series of carved wood components are joined with mortise and tenon, creating the appearance of continuous curves, while the visible join lines and beautiful grain patterns reveal the chair's construction.

#### **Dimensions**

### **Material Options**

W21 2/3 × D23 2/3 × H29 1/2 ", seat height 17 3/4 ", arm height 28 1/3 "

Available in European Ash in a range of finishes.