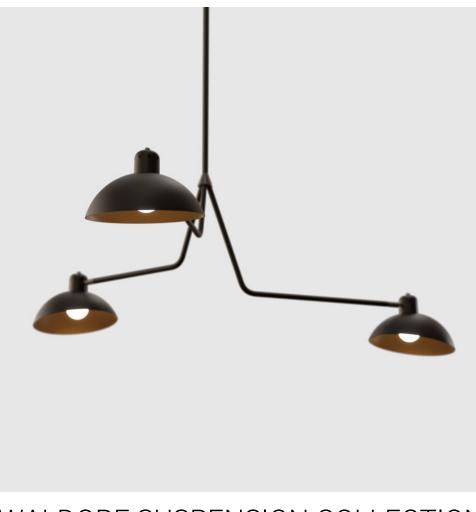

### **BY LAMBERT & FILS**

The Waldorf Collection combines an open hemispherical shade with a cylindrical socket cover. This composite shade is deployed in suspension and wall-mounted configurations with natural brass and powder coated rods. Moving parts add flexibility to the crisp, streamlined forms of this collection.

#### **Dimensions**

Waldorf Double: L 60 x W 9.5 x H 18 in / L 1520 x W 240 x 229 mm total height variable starting at 3.5 lb / 1.6 kg For detailed info on Waldorf Double click powder coated aluminum body here Waldorf Triple: ? 60 x H 18 in / ? 1520 x 460 mm Total height variable starting at 4.8 lbs / 2.2 kg For detailed info on Waldorf Triple click here