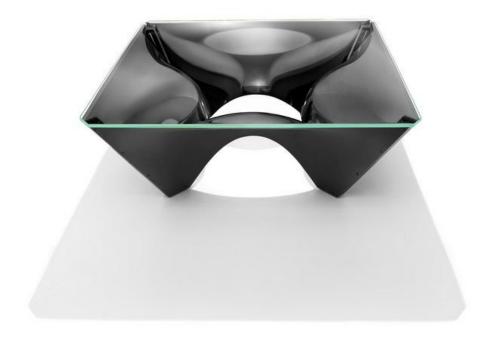

## **BY KNOLL**

The Washington Corona Coffee Table reflects David Adjaye's architectural and sculptural vision on a new scale. The table is constructed from four die-cast aluminum panels, connected by aluminum connector plates and stainless steel hardware. The interior of the panels are finished in a smooth gloss black powder coat paint, contrasting the matte textured black powder coat paint exterior.

## **Material Options**

Top is 1/2" thick optically clear glass with a jewel-polished edge

Base is constructed from four die-cast aluminum panels, connected by aluminum plates and stainless steel hardware

The interior of the panels are finished in a smooth gloss black powder coat paint, contrasting the matte textured black powder coat paint exterior