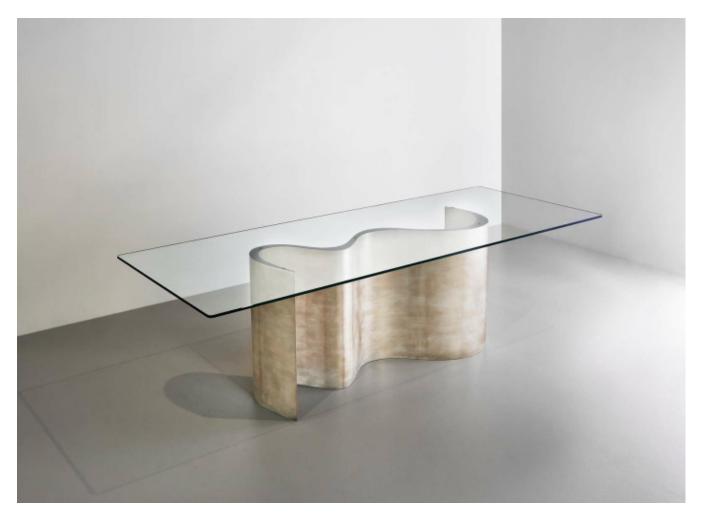

## **WAVE DINING TABLE**

## **BY TOM FAULKNER**

The Wave dining table is artistic, playful, and elegant. Its sleek, uninterrupted lines reflect the precision of expert craftsmanship, producing a piece that's entirely devoid of welding marks. Each steel base is meticulously hand-rolled to form a dynamic Wave. The base is then finished in-house in your choice of standard or hand-painted specialist option. We'd suggest a lustrous, metallic finish to amplify its striking, fluid form. The transparent glass top beautifully reveals this sculptural dining table's graceful curves, inviting admiration from every angle.