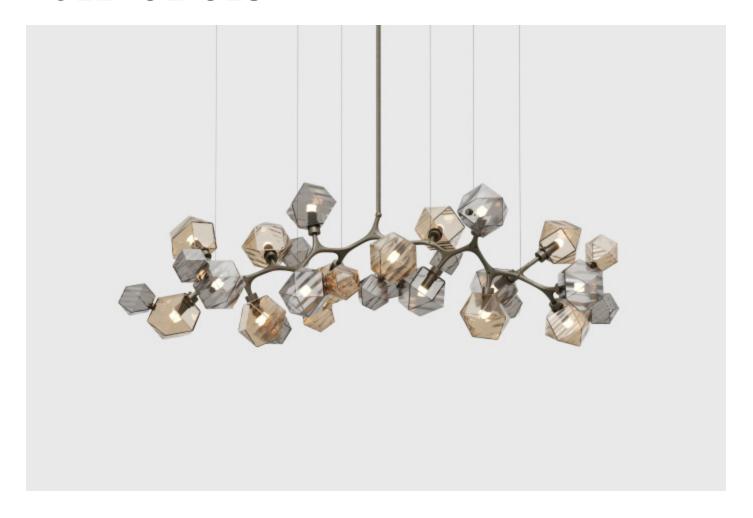

### **BY GABRIEL SCOTT**

The Welles Central Chandelier by David Rockwell, part of Gabriel Scott's Welles Reimagined series, merges jewelry-inspired elegance with modular, customizable design. Available in Smoked, Purple, Alabaster White, Bronze, and Clear finishes, it offers extensive personalization options.

#### **Dimensions**

61.5" x 24.4" x 20" + Drop

#### **Material Options**

Available in Smoked, Purple, Alabaster White, Bronze, and Clear finishes Available in a selection of metal finishes 12V 6 Watt LED (included)