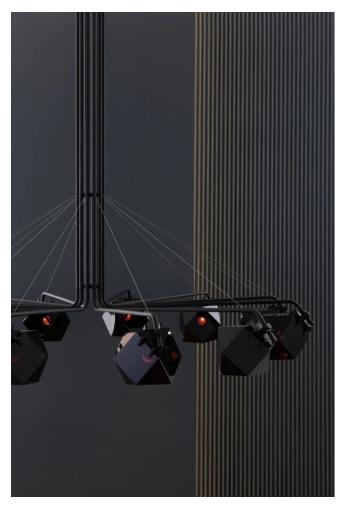

## **BY GABRIEL SCOTT**

The Welles Central Chandelier 12 brings an impressive sense of scale and structure, making it the perfect statement piece for a large space. Munge's capsule collection comprises a Central Chandelier in three different sizes, alongside an Arm Sconce. For more info, click here.