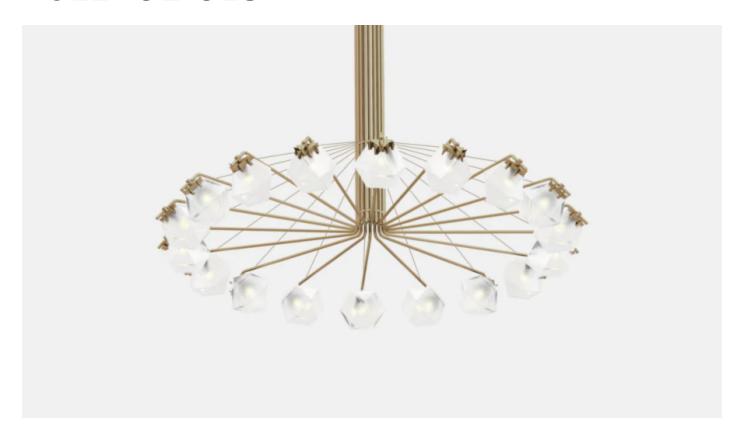

## **BY GABRIEL SCOTT**

The Welles Central Chandelier 18 maintains an impressive scale, whilst the increased number of modules enhances the focus on the jewel-like glass modules. Munge's capsule collection comprises a Central Chandelier in three different sizes, alongside an Arm Sconce. For more info, click here.