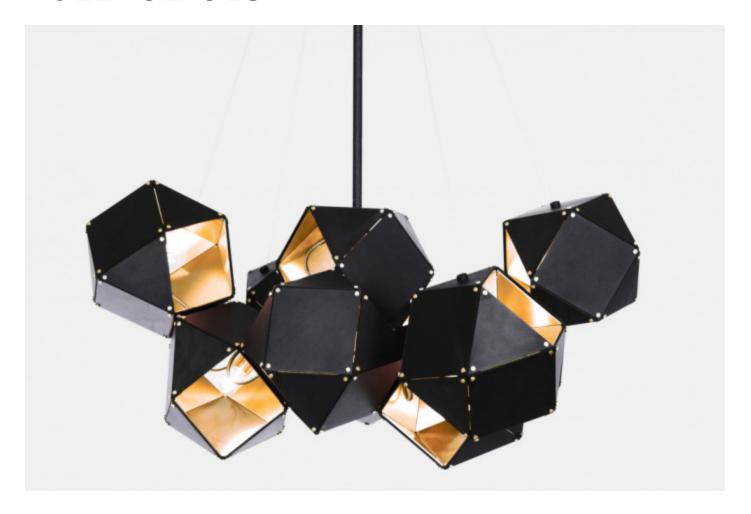

## **BY GABRIEL SCOTT**

Made up of a sequence of interconnected geometric shapes, the WELLES is a modular and customizable lighting-system that forms sculptural and organic shapes in all its various configurations and silhouettes. From long branches to large clusters, the nature of this metallic light-fixture allows for infinite silhouette options.

### **Dimensions**

28" D x 16" H +stem