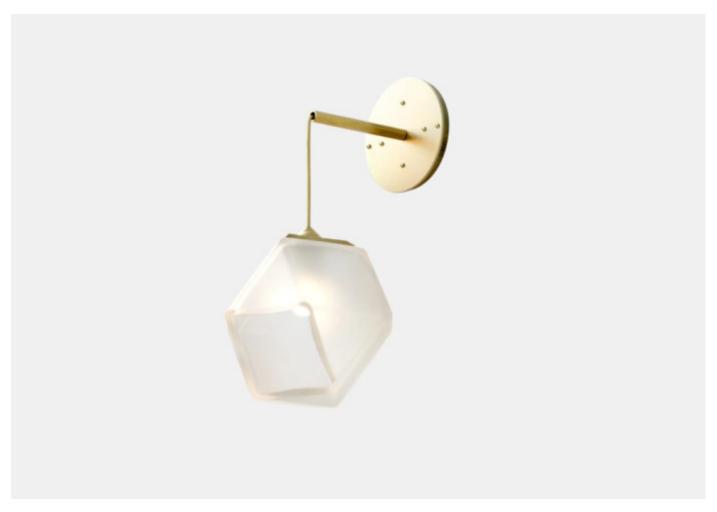

## WELLES DOUBLE BLOWN GLASS HANGING LAMP

### **BY GABRIEL SCOTT**

An intricate design process in which colored glass is blown within a clear glass envelope, the Welles Double-Blown Glass Hanging Sconce diffuses a soft light filtered through its translucent facets.