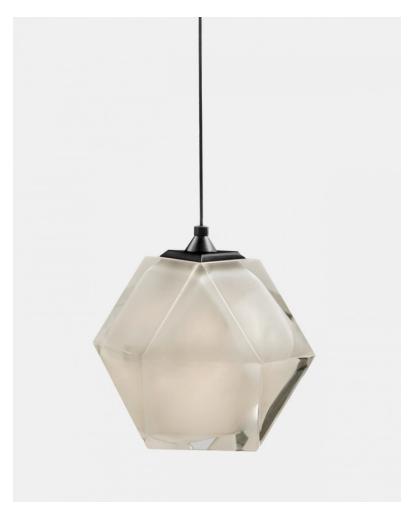

## **BY GABRIEL SCOTT**

The Welles Double Blown Glass Pendant's design has been influenced by jewellery and An intricate design process in which colored glass is blown within a clear glass envelope, the Welles double-blown glass diffuses a soft light filtered through its translucent facets.

#### **Dimensions**

8" x 7" x 7.25" H + Drop

### **Material Options**

Blackened Steel, Satin Brass, Satin Copper, Satin Nickel, Satin Bronze Blown Glass: Alabaster White, Smoked Black