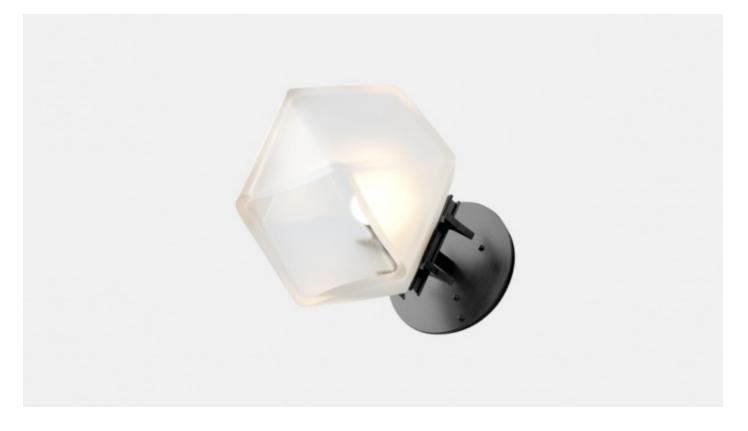

## BY GABRIEL SCOTT

A fixture inspired by jewellery, the Welles Glass Single Wall Sconce is the brand's signature Welles Steel piece reinterpreted. The Welles Glass module is available in alabaster white or smoked gray, with the metal plate available in satin brass, copper, nickel, bronze or black steel.

#### **Material Options**

Frame: Blackened Steel, Satin Brass, Satin Copper, Satin Nickel, Satin Bronze Blown Glass: Alabaster White, Smoked Black