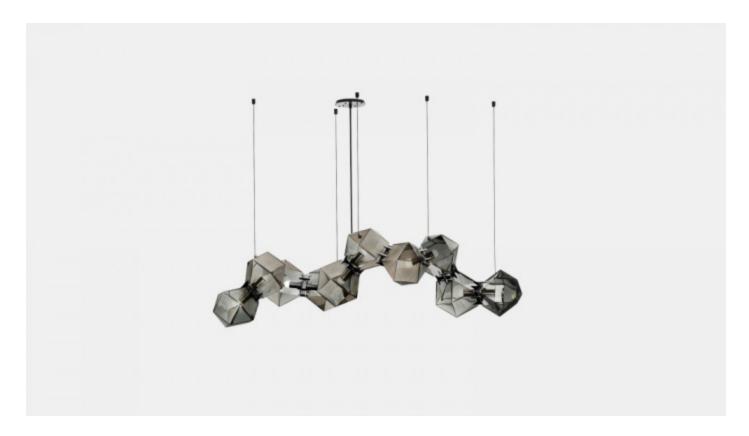

### **BY GABRIEL SCOTT**

Made up of a sequence of interconnected geometric shapes, the WELLES is a modular and customizable lighting-system that forms sculptural and organic shapes in all its various configurations and silhouettes. From long branches to large clusters, the nature of this metallic light-fixture allows for infinite silhouette options.