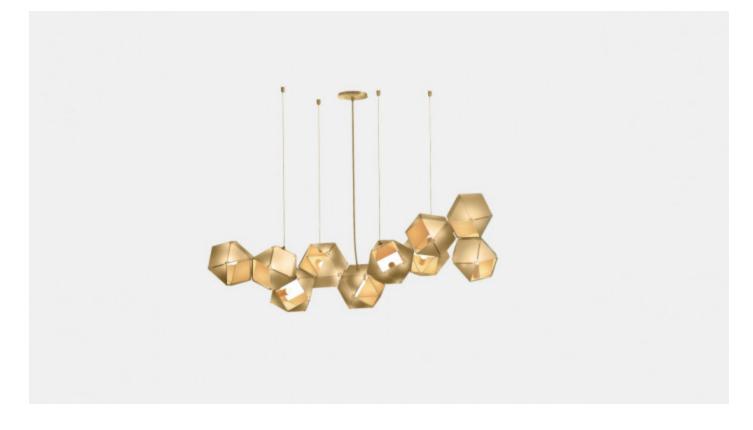

### **BY GABRIEL SCOTT**

Made up of a sequence of interconnected geometric shapes, the WELLES is a modular and customizable lighting-system that forms sculptural and organic shapes in all its various configurations and silhouettes. From long branches to large clusters, the nature of this metallic light-fixture allows for infinite silhouette options.

#### Dimensions

56" x 18" x 18" H + Drop (This item is fully customizable and can White, Satin Brass, Satin Copper. made to specific dimensions)