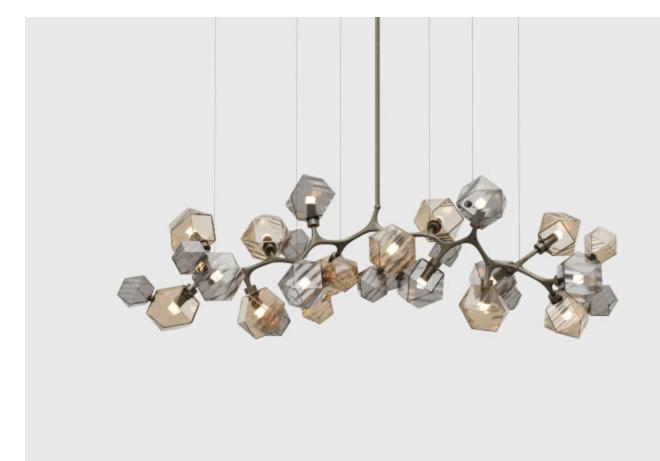

## ROOKEVEES REIMAGINED LONG CHANDELIER 17 BY DAVID

## BY GABRIEL SCOTT

The David Rockwell capsule collection celebrates the Welles Chandelier's classic geometric form, while creating a contemporary light fixture inspired by clusters found in nature, such as crystals, chemical compounds, and clouds.

| Dimensions                 | Material Options                                                                                                                       | Lamping                                |
|----------------------------|----------------------------------------------------------------------------------------------------------------------------------------|----------------------------------------|
| 61.5" x 24.4" x 20" + Drop | Hardware: Blackened Steel, Satin Brass,<br>Satin Nickel, Satin Bronze, Satin Copper<br>Glass: Smoked Grey and purple textured<br>glass | Light source                           |
|                            |                                                                                                                                        | 12V 6 Watt LED (included)              |
|                            |                                                                                                                                        | LED Drivers                            |
|                            |                                                                                                                                        | E60L12DC-KO - 110V<br>UVC1250TD - 220V |