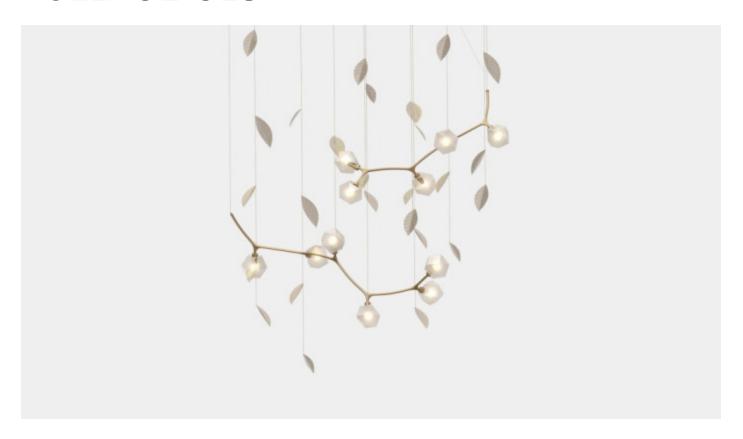

# WELLES REIMAGINED LARGE CHANDELIER

### **BY GABRIEL SCOTT**

New York designer Michelle Gerson creates modern, eclectic interiors through combining luxurious furnishings designed for the eye and built for comfort with deco and mid-century elements.

#### **Dimensions**

69.66" x 39.55" x 62.42" H + Drop

#### **Material Options**

Blown Glass: Alabaster White Metal: Blackened Steel, Satin Nickel, Satin Brass, Satin Copper or Satin Bronze

#### Lamping

12V 6 Watt LED (included) LED Drivers: E60L12DC-KO - 110V Remote wired installation, please inquire about local installations.