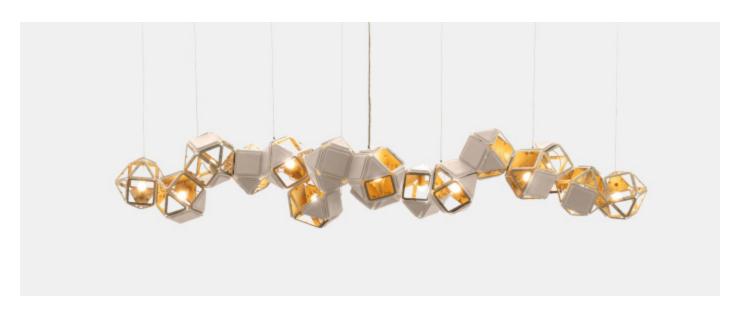

## **BY GABRIEL SCOTT**

The Welles Long Chandelier 16 by Sybille de Margerie floats effortlessly, adding a sense of movement and dimension to any space. The capsule collection comprises a Long, Central and Vertical Chandelier, as well as a Triple Pendant and Single Sconce.