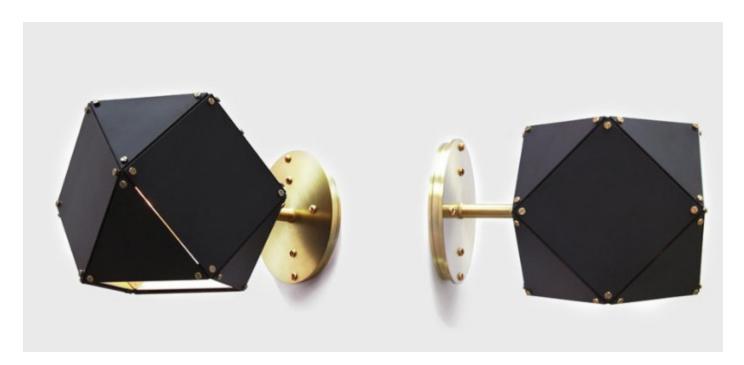

### **BY GABRIEL SCOTT**

Made up of a sequence of interconnected geometric shapes, the WELLES is a modular and customizable lighting-system that forms sculptural and organic shapes in all its various configurations and silhouettes. From long branches to large clusters, the nature of this metallic light-fixture allows for infinite silhouette options.

#### **Dimensions**

Single Sconce: 6 " x 6 "x 9" from wall Double Sconce: 6 " x 16 "x 9" from wall