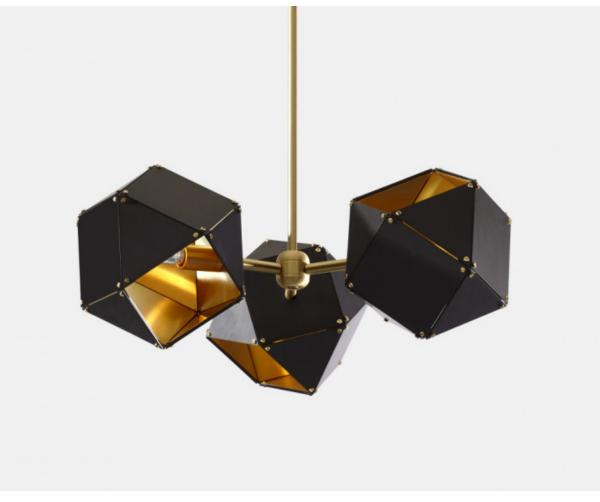

# WELLES SPOKE PENDANTS

## BY GABRIEL SCOTT

Made up of a sequence of interconnected geometric shapes, the WELLES is a modular and customizable lighting-system that forms sculptural and organic shapes in all its various configurations and silhouettes. From long branches to large clusters, the nature of this metallic light-fixture allows for infinite silhouette options.