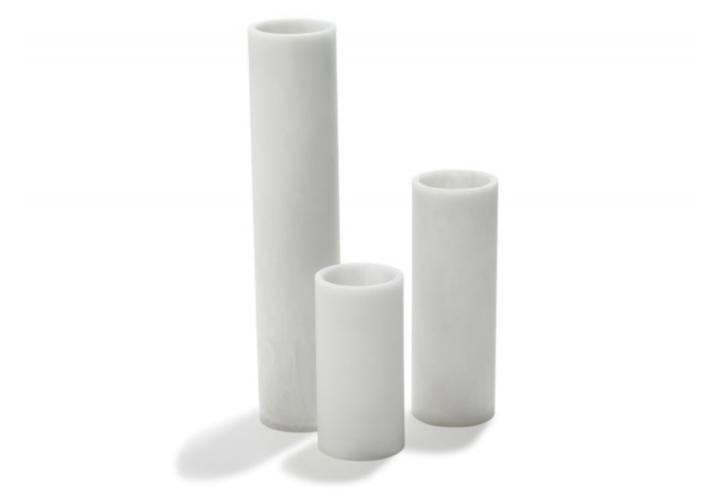

## WHISTLER ROUND VASES

## MADE BY BY STUDIO STURDY

The Whistler Vase Collection is our most customizable line of resin vases. Whether you choose our classic "white marble", lustrous "silver marble", or a bold pop of colour, you are sure to find a piece that you will cherish for years. MARTHA STURDY vases offer the perfect vessel for any floral arrangement or potted plant. This resin container is non-porous, stain resistant, and watertight.

## Dimensions

1507: 6" Dia x 8" H 302: 6" Dia x 12" H 320: 6" Dia x 17" H 869: 5 1/2" Dia x 28" H 836: 18" Dia x 18" H 839: 10" Dia x 23" H