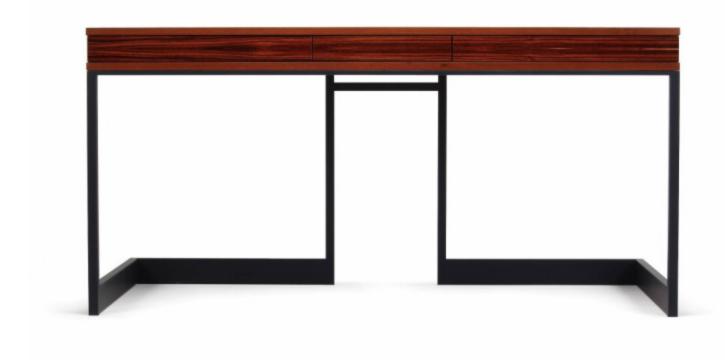

### **BY SKRAM**

Skram's classic desk is an exploration of cantilever in minimalist form. The product is available in two standard models and a variety of hand bookmatched veneers and metal finishes. All drawers are solid maple with cork-lined bottoms, per skram typical, and ride on concealed, soft-closing runners. Drawers open via low profile tab pulls, which are finished to match metalwork.

#### **Dimensions**

W26: W60"/152cm x D30"/76cm x H29.5"/75cm W27: W72"/183cm x D36"/91cm x H29.5"/75cm Clearance from bottom of desk body to floor: 24 5/8"

### **Material Options**

Available in a selection of wood veneers Base metal option: matte black Additional finishes available.