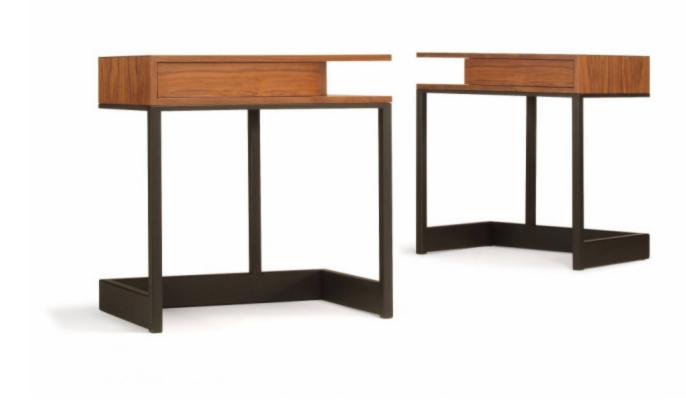

### BY <u>SKRAM</u>

Wishbone series side tables are offered in 2 standard models and a variety of veneer and metal finishes. Veneer work is book-matched with mitered, 'waterfall' edges. Edges and corners are protected with solid timber for added durability. Drawers are maple with cork-lined bottoms riding on soft-closing, concealed runners and opening via low-profile tab pulls.

### Dimensions

W32: W24"/61cm x D15"/38cm x H24"/61cm W33: W32"/81cm x D15"/38cm x H24"/61cm

### **Material Options**

Available in a selection of wood veneers Base Metal: Matte Black Additional Finishes Available