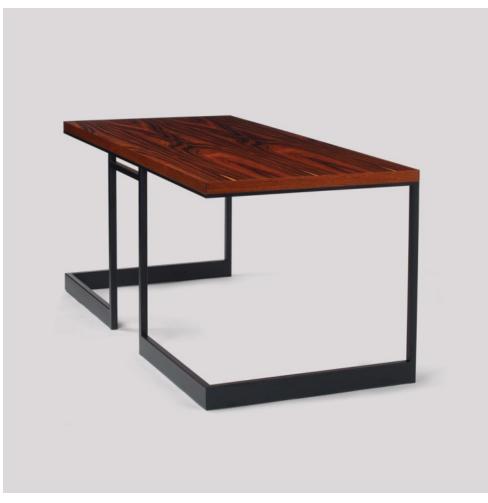

# WISHBONE SLAB TOP DESK

## BY <u>SKRAM</u>

The wishbone slab top desk is offered in 3 models and available in a variety of veneer and metal finishes. Veneer work is book-matched. Edges are protected with solid timber for added durability. An optional ergonomic, adjustable keyboard/laptop pullout with platform in solid timber to match veneer is available.

### Dimensions

W20: W48"/122cm x D24"/61cm x H29"/74cm W21: W60"/152cm x D30"/76cm x H29"/74cm W22: W72"/183cm x D36"/91cm x H29"/74cm Clearance from floor to bottom of slab top: 27.5"

### **Material Options**

Available in a selection of wood veneers Base Metal: Matte Black Additional Finishes Available