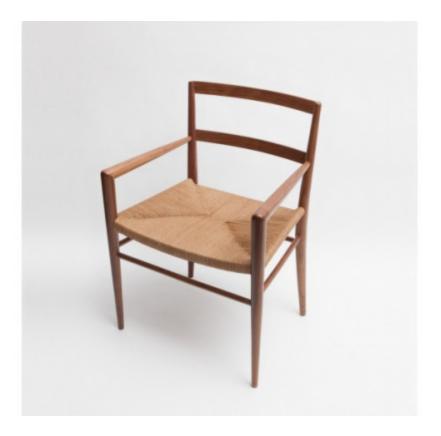

# HOLLACE CLUNY

## **WOVEN RUSH DINING ARM CHAIR**

## **BY SMILOW DESIGN**

Originally designed by Mel Smilow in 1956 and officially reintroduced in 2013, the Rush Collection is classically mid-century. This collection's handwoven seating and handcrafted wooden frame provide a comfortable and relaxing sit. The simplistic beauty, fine craftsmanship, and exceptional detail is present from every angle.