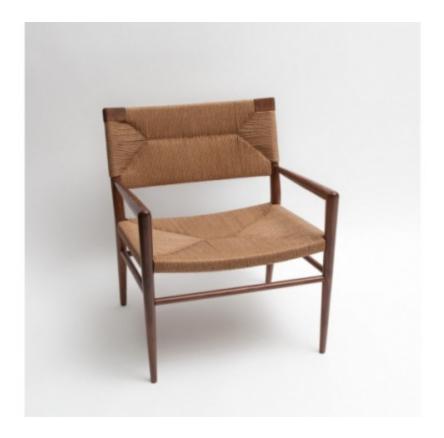

# **WOVEN RUSH LOUNGE CHAIR**

## **BY SMILOW DESIGN**

The Woven Rush Lounge Chair is part of the Woven Rush Collection. Originally designed by Mel Smilow in 1956 and officially reintroduced in 2013, the Rush Collection is classically mid-century. This collection's handwoven seating and handcrafted wooden frame provide a comfortable and relaxing sit. The simplistic beauty, fine craftsmanship, and exceptional detail is present from every angle.