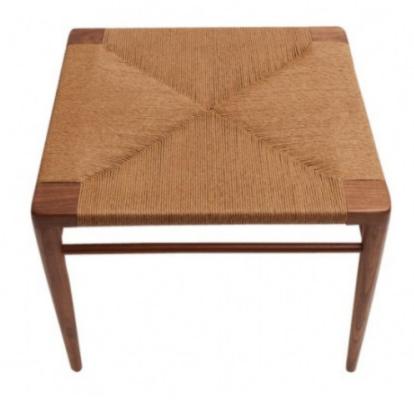

## **WOVEN RUSH OTTOMAN**

### **BY SMILOW DESIGN**

Originally designed by Mel Smilow in 1956 and officially reintroduced in 2013, the Rush Collection is classically mid-century. This collection's handwoven seating and handcrafted wooden frame provide a comfortable and relaxing sit. The simplistic beauty, fine craftsmanship, and exceptional detail is present from every angle.

#### **Dimensions**

23.0"w 23.0"d 15.0"h

#### **Material Options**

Solid walnut frame with natural finish Handwoven rush seat and back Frame available in solid ash or walnut in a natural finish Handwoven rush in natural or black Finish, rush color and wood type can be customized